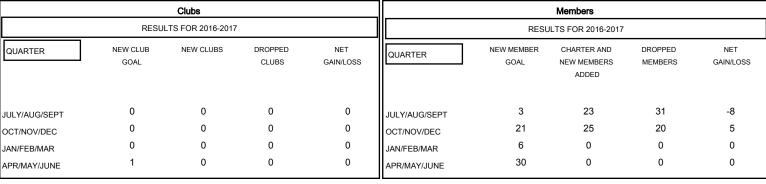

## GOALS AND ACTUAL NEW CLUBS CUMULATIVE

| DROPPED CLUBS: 0 |    | 23 CLUBS OF 55 ADDED 1 OR MORE<br>NEW MEMBERS | GENDER DISTRIBUTION  MALE 1,050 (69.31%)  FEMALE 465 (30.69%) |    |
|------------------|----|-----------------------------------------------|---------------------------------------------------------------|----|
| DROPPED MEMBERS  |    |                                               |                                                               |    |
| DECEASED         | 14 | CLICK HERE FOR HEALTH                         |                                                               | 21 |
| CLUB CANCELLED   | 0  | ASSESSMENT DATA                               | FAMILY UNIT MEMBERS                                           | 39 |
| OTHER            | 37 |                                               | HEAD OF HOUSEHOLD                                             | 17 |
| TOTAL            | 51 |                                               | NON-HEAD OF HOUSEHOLD                                         | 17 |