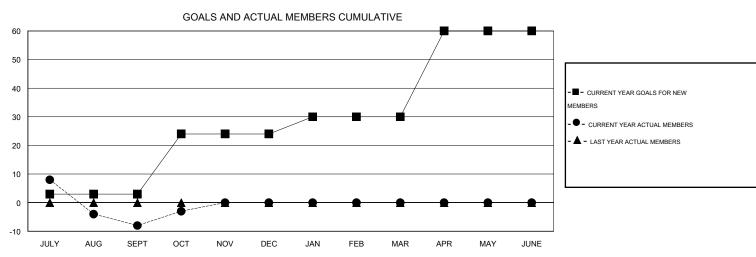

## GOALS AND ACTUAL NEW CLUBS CUMULATIVE

| DROPPED CLUBS: 0 |    | 23 CLUBS OF 55 ADDED 1 OR MORE<br>NEW MEMBERS | GENDER DISTRIBUTION  MALE 1,050 (69.31%)  FEMALE 465 (30.69%) |    |
|------------------|----|-----------------------------------------------|---------------------------------------------------------------|----|
| DROPPED MEMBERS  |    |                                               |                                                               |    |
| DECEASED         | 14 | CLICK HERE FOR HEALTH                         |                                                               | 21 |
| CLUB CANCELLED   | 0  | ASSESSMENT DATA                               | FAMILY UNIT MEMBERS                                           | 39 |
| OTHER            | 37 |                                               | HEAD OF HOUSEHOLD                                             | 17 |
| TOTAL            | 51 |                                               | NON-HEAD OF HOUSEHOLD                                         | 17 |